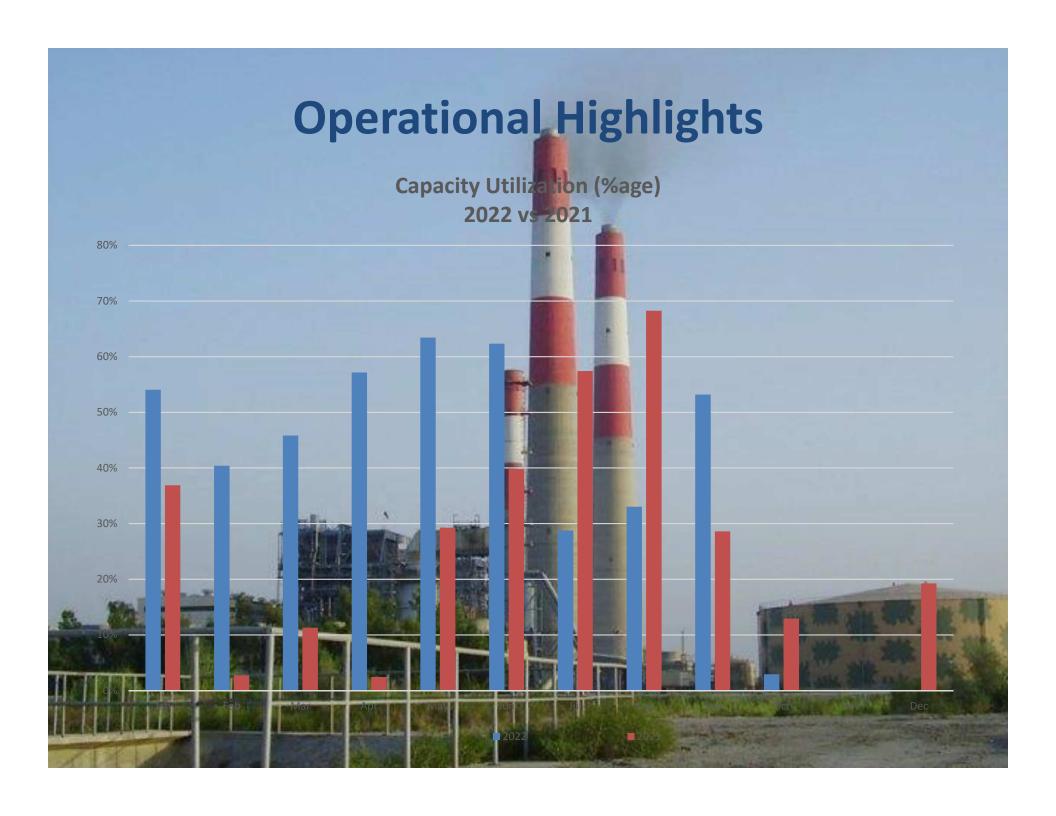

|  |  |  |  |  |
| (260,865)            | (228,689)    |  |  |  |  |  |
| (4,943)              | (136,274)    |  |  |  |  |  |
| 202,302              | 75,267       |  |  |  |  |  |
| 3,410,364            | 1,374,431    |  |  |  |  |  |
| (274,130)            | (325,087)    |  |  |  |  |  |
| 3,136,234            | 1,049,344    |  |  |  |  |  |
|                      |              |  |  |  |  |  |
| 3,136,234            | 1,049,344    |  |  |  |  |  |
|                      |              |  |  |  |  |  |
| 1                    | turnet.      |  |  |  |  |  |
| 6,931                | (3,114)      |  |  |  |  |  |
|                      | - A          |  |  |  |  |  |
| 6,931                | (3,114)      |  |  |  |  |  |
| 3,143,165            | 1,046,230    |  |  |  |  |  |

8.43









## Challenges