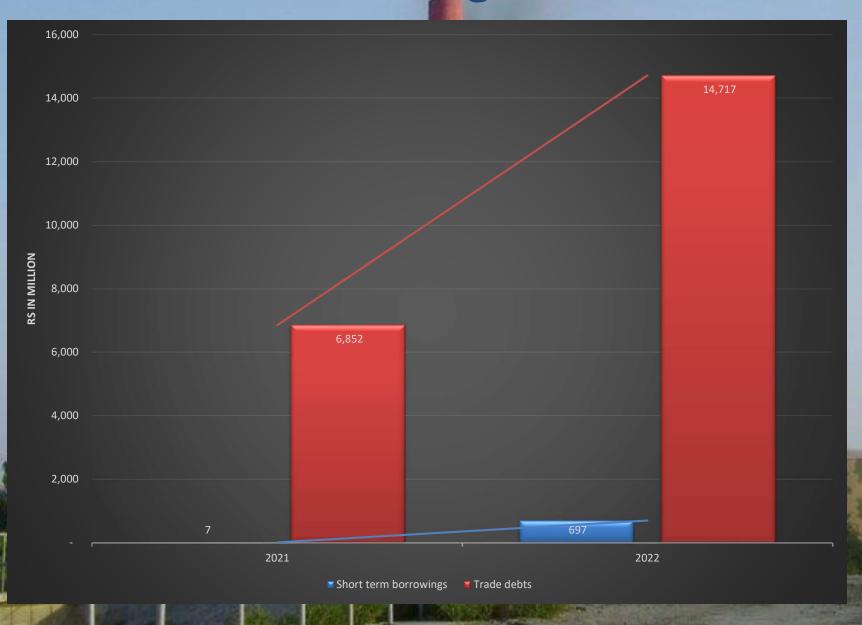

## **Statement of Financial Position As at December 31, 2022**

|                                                                                                                                                                                                                                                                                                                                                                                                                                                                                                                                                                                                                                                                                                                                                                                                                                                                                                                                                                                                                                                                                                                                                                                                                                                                                                                                                                                                                                                                                                                                                                                                                                                                                                                                                                                                                                                                                                                                                                                                                                                                                                                                |                         |                              |                                                                                                                                                                                                                                                                                                                                                                                                                                                                                                                                                                                                                                                                                                                                                                                                                                                                                                                                                                                                                                                                                                                                                                                                                                                                                                                                                                                                                                                                                                                                                                                                                                                                                                                                                                                                                                                                                                                                                                                                                                                                                                                                |                      | To the second        |
|--------------------------------------------------------------------------------------------------------------------------------------------------------------------------------------------------------------------------------------------------------------------------------------------------------------------------------------------------------------------------------------------------------------------------------------------------------------------------------------------------------------------------------------------------------------------------------------------------------------------------------------------------------------------------------------------------------------------------------------------------------------------------------------------------------------------------------------------------------------------------------------------------------------------------------------------------------------------------------------------------------------------------------------------------------------------------------------------------------------------------------------------------------------------------------------------------------------------------------------------------------------------------------------------------------------------------------------------------------------------------------------------------------------------------------------------------------------------------------------------------------------------------------------------------------------------------------------------------------------------------------------------------------------------------------------------------------------------------------------------------------------------------------------------------------------------------------------------------------------------------------------------------------------------------------------------------------------------------------------------------------------------------------------------------------------------------------------------------------------------------------|-------------------------|------------------------------|--------------------------------------------------------------------------------------------------------------------------------------------------------------------------------------------------------------------------------------------------------------------------------------------------------------------------------------------------------------------------------------------------------------------------------------------------------------------------------------------------------------------------------------------------------------------------------------------------------------------------------------------------------------------------------------------------------------------------------------------------------------------------------------------------------------------------------------------------------------------------------------------------------------------------------------------------------------------------------------------------------------------------------------------------------------------------------------------------------------------------------------------------------------------------------------------------------------------------------------------------------------------------------------------------------------------------------------------------------------------------------------------------------------------------------------------------------------------------------------------------------------------------------------------------------------------------------------------------------------------------------------------------------------------------------------------------------------------------------------------------------------------------------------------------------------------------------------------------------------------------------------------------------------------------------------------------------------------------------------------------------------------------------------------------------------------------------------------------------------------------------|----------------------|----------------------|
|                                                                                                                                                                                                                                                                                                                                                                                                                                                                                                                                                                                                                                                                                                                                                                                                                                                                                                                                                                                                                                                                                                                                                                                                                                                                                                                                                                                                                                                                                                                                                                                                                                                                                                                                                                                                                                                                                                                                                                                                                                                                                                                                | 2022                    | 2021                         |                                                                                                                                                                                                                                                                                                                                                                                                                                                                                                                                                                                                                                                                                                                                                                                                                                                                                                                                                                                                                                                                                                                                                                                                                                                                                                                                                                                                                                                                                                                                                                                                                                                                                                                                                                                                                                                                                                                                                                                                                                                                                                                                | 2022                 | 2021                 |
|                                                                                                                                                                                                                                                                                                                                                                                                                                                                                                                                                                                                                                                                                                                                                                                                                                                                                                                                                                                                                                                                                                                                                                                                                                                                                                                                                                                                                                                                                                                                                                                                                                                                                                                                                                                                                                                                                                                                                                                                                                                                                                                                | (Rupees in thousand)    |                              |                                                                                                                                                                                                                                                                                                                                                                                                                                                                                                                                                                                                                                                                                                                                                                                                                                                                                                                                                                                                                                                                                                                                                                                                                                                                                                                                                                                                                                                                                                                                                                                                                                                                                                                                                                                                                                                                                                                                                                                                                                                                                                                                | (Rupees in thousand) |                      |
| EQUITY AND LIABILITIES                                                                                                                                                                                                                                                                                                                                                                                                                                                                                                                                                                                                                                                                                                                                                                                                                                                                                                                                                                                                                                                                                                                                                                                                                                                                                                                                                                                                                                                                                                                                                                                                                                                                                                                                                                                                                                                                                                                                                                                                                                                                                                         |                         |                              | ASSETS                                                                                                                                                                                                                                                                                                                                                                                                                                                                                                                                                                                                                                                                                                                                                                                                                                                                                                                                                                                                                                                                                                                                                                                                                                                                                                                                                                                                                                                                                                                                                                                                                                                                                                                                                                                                                                                                                                                                                                                                                                                                                                                         |                      |                      |
| SHARE CAPITAL AND RESERVES                                                                                                                                                                                                                                                                                                                                                                                                                                                                                                                                                                                                                                                                                                                                                                                                                                                                                                                                                                                                                                                                                                                                                                                                                                                                                                                                                                                                                                                                                                                                                                                                                                                                                                                                                                                                                                                                                                                                                                                                                                                                                                     |                         |                              | NON-CURRENT ASSETS                                                                                                                                                                                                                                                                                                                                                                                                                                                                                                                                                                                                                                                                                                                                                                                                                                                                                                                                                                                                                                                                                                                                                                                                                                                                                                                                                                                                                                                                                                                                                                                                                                                                                                                                                                                                                                                                                                                                                                                                                                                                                                             |                      |                      |
| Authorized share capital                                                                                                                                                                                                                                                                                                                                                                                                                                                                                                                                                                                                                                                                                                                                                                                                                                                                                                                                                                                                                                                                                                                                                                                                                                                                                                                                                                                                                                                                                                                                                                                                                                                                                                                                                                                                                                                                                                                                                                                                                                                                                                       |                         |                              | Fixed assets                                                                                                                                                                                                                                                                                                                                                                                                                                                                                                                                                                                                                                                                                                                                                                                                                                                                                                                                                                                                                                                                                                                                                                                                                                                                                                                                                                                                                                                                                                                                                                                                                                                                                                                                                                                                                                                                                                                                                                                                                                                                                                                   | 4,498,749            | 5,268,482            |
| 400,000,000 (2021: 400,000,000)                                                                                                                                                                                                                                                                                                                                                                                                                                                                                                                                                                                                                                                                                                                                                                                                                                                                                                                                                                                                                                                                                                                                                                                                                                                                                                                                                                                                                                                                                                                                                                                                                                                                                                                                                                                                                                                                                                                                                                                                                                                                                                |                         |                              | Long term investment                                                                                                                                                                                                                                                                                                                                                                                                                                                                                                                                                                                                                                                                                                                                                                                                                                                                                                                                                                                                                                                                                                                                                                                                                                                                                                                                                                                                                                                                                                                                                                                                                                                                                                                                                                                                                                                                                                                                                                                                                                                                                                           |                      |                      |
| ordinary shares of Rupees 10 each                                                                                                                                                                                                                                                                                                                                                                                                                                                                                                                                                                                                                                                                                                                                                                                                                                                                                                                                                                                                                                                                                                                                                                                                                                                                                                                                                                                                                                                                                                                                                                                                                                                                                                                                                                                                                                                                                                                                                                                                                                                                                              | 4,000,000               | 4,000,000                    | Long term loans to employees                                                                                                                                                                                                                                                                                                                                                                                                                                                                                                                                                                                                                                                                                                                                                                                                                                                                                                                                                                                                                                                                                                                                                                                                                                                                                                                                                                                                                                                                                                                                                                                                                                                                                                                                                                                                                                                                                                                                                                                                                                                                                                   | 20,322               | 23,299               |
|                                                                                                                                                                                                                                                                                                                                                                                                                                                                                                                                                                                                                                                                                                                                                                                                                                                                                                                                                                                                                                                                                                                                                                                                                                                                                                                                                                                                                                                                                                                                                                                                                                                                                                                                                                                                                                                                                                                                                                                                                                                                                                                                |                         |                              | Long term security deposits                                                                                                                                                                                                                                                                                                                                                                                                                                                                                                                                                                                                                                                                                                                                                                                                                                                                                                                                                                                                                                                                                                                                                                                                                                                                                                                                                                                                                                                                                                                                                                                                                                                                                                                                                                                                                                                                                                                                                                                                                                                                                                    | 1,774                | 300                  |
| Issued, subscribed and paid-up share capital                                                                                                                                                                                                                                                                                                                                                                                                                                                                                                                                                                                                                                                                                                                                                                                                                                                                                                                                                                                                                                                                                                                                                                                                                                                                                                                                                                                                                                                                                                                                                                                                                                                                                                                                                                                                                                                                                                                                                                                                                                                                                   | 3,720,816               | 3,720,816                    |                                                                                                                                                                                                                                                                                                                                                                                                                                                                                                                                                                                                                                                                                                                                                                                                                                                                                                                                                                                                                                                                                                                                                                                                                                                                                                                                                                                                                                                                                                                                                                                                                                                                                                                                                                                                                                                                                                                                                                                                                                                                                                                                | 4,520,845            | 5,292,081            |
| Capital reserve                                                                                                                                                                                                                                                                                                                                                                                                                                                                                                                                                                                                                                                                                                                                                                                                                                                                                                                                                                                                                                                                                                                                                                                                                                                                                                                                                                                                                                                                                                                                                                                                                                                                                                                                                                                                                                                                                                                                                                                                                                                                                                                | 116,959                 | 116,959                      |                                                                                                                                                                                                                                                                                                                                                                                                                                                                                                                                                                                                                                                                                                                                                                                                                                                                                                                                                                                                                                                                                                                                                                                                                                                                                                                                                                                                                                                                                                                                                                                                                                                                                                                                                                                                                                                                                                                                                                                                                                                                                                                                |                      |                      |
| Revenue reserve - un-appropriated profit                                                                                                                                                                                                                                                                                                                                                                                                                                                                                                                                                                                                                                                                                                                                                                                                                                                                                                                                                                                                                                                                                                                                                                                                                                                                                                                                                                                                                                                                                                                                                                                                                                                                                                                                                                                                                                                                                                                                                                                                                                                                                       | 21,311,654              | 18,726,612                   |                                                                                                                                                                                                                                                                                                                                                                                                                                                                                                                                                                                                                                                                                                                                                                                                                                                                                                                                                                                                                                                                                                                                                                                                                                                                                                                                                                                                                                                                                                                                                                                                                                                                                                                                                                                                                                                                                                                                                                                                                                                                                                                                |                      |                      |
| Total equity                                                                                                                                                                                                                                                                                                                                                                                                                                                                                                                                                                                                                                                                                                                                                                                                                                                                                                                                                                                                                                                                                                                                                                                                                                                                                                                                                                                                                                                                                                                                                                                                                                                                                                                                                                                                                                                                                                                                                                                                                                                                                                                   | 25,149,429              | 22,564,387                   |                                                                                                                                                                                                                                                                                                                                                                                                                                                                                                                                                                                                                                                                                                                                                                                                                                                                                                                                                                                                                                                                                                                                                                                                                                                                                                                                                                                                                                                                                                                                                                                                                                                                                                                                                                                                                                                                                                                                                                                                                                                                                                                                |                      | '                    |
| LIABILITIES                                                                                                                                                                                                                                                                                                                                                                                                                                                                                                                                                                                                                                                                                                                                                                                                                                                                                                                                                                                                                                                                                                                                                                                                                                                                                                                                                                                                                                                                                                                                                                                                                                                                                                                                                                                                                                                                                                                                                                                                                                                                                                                    |                         |                              |                                                                                                                                                                                                                                                                                                                                                                                                                                                                                                                                                                                                                                                                                                                                                                                                                                                                                                                                                                                                                                                                                                                                                                                                                                                                                                                                                                                                                                                                                                                                                                                                                                                                                                                                                                                                                                                                                                                                                                                                                                                                                                                                |                      |                      |
| NON-CURRENT LIABILITIES                                                                                                                                                                                                                                                                                                                                                                                                                                                                                                                                                                                                                                                                                                                                                                                                                                                                                                                                                                                                                                                                                                                                                                                                                                                                                                                                                                                                                                                                                                                                                                                                                                                                                                                                                                                                                                                                                                                                                                                                                                                                                                        |                         |                              | CURRENT ASSETS                                                                                                                                                                                                                                                                                                                                                                                                                                                                                                                                                                                                                                                                                                                                                                                                                                                                                                                                                                                                                                                                                                                                                                                                                                                                                                                                                                                                                                                                                                                                                                                                                                                                                                                                                                                                                                                                                                                                                                                                                                                                                                                 |                      |                      |
| Long term financing                                                                                                                                                                                                                                                                                                                                                                                                                                                                                                                                                                                                                                                                                                                                                                                                                                                                                                                                                                                                                                                                                                                                                                                                                                                                                                                                                                                                                                                                                                                                                                                                                                                                                                                                                                                                                                                                                                                                                                                                                                                                                                            | <u> </u>                |                              | Stores, spare parts and other consumables                                                                                                                                                                                                                                                                                                                                                                                                                                                                                                                                                                                                                                                                                                                                                                                                                                                                                                                                                                                                                                                                                                                                                                                                                                                                                                                                                                                                                                                                                                                                                                                                                                                                                                                                                                                                                                                                                                                                                                                                                                                                                      | 761,789              | 737,817              |
| Employee benefit - gratuity                                                                                                                                                                                                                                                                                                                                                                                                                                                                                                                                                                                                                                                                                                                                                                                                                                                                                                                                                                                                                                                                                                                                                                                                                                                                                                                                                                                                                                                                                                                                                                                                                                                                                                                                                                                                                                                                                                                                                                                                                                                                                                    | 4,574                   | 2,267                        | Fuel stock                                                                                                                                                                                                                                                                                                                                                                                                                                                                                                                                                                                                                                                                                                                                                                                                                                                                                                                                                                                                                                                                                                                                                                                                                                                                                                                                                                                                                                                                                                                                                                                                                                                                                                                                                                                                                                                                                                                                                                                                                                                                                                                     | 2,855,639            | 3,056,712            |
| Deferred income - Government grant                                                                                                                                                                                                                                                                                                                                                                                                                                                                                                                                                                                                                                                                                                                                                                                                                                                                                                                                                                                                                                                                                                                                                                                                                                                                                                                                                                                                                                                                                                                                                                                                                                                                                                                                                                                                                                                                                                                                                                                                                                                                                             | -                       |                              | Trade debts                                                                                                                                                                                                                                                                                                                                                                                                                                                                                                                                                                                                                                                                                                                                                                                                                                                                                                                                                                                                                                                                                                                                                                                                                                                                                                                                                                                                                                                                                                                                                                                                                                                                                                                                                                                                                                                                                                                                                                                                                                                                                                                    | 14,717,477           | 6,852,294            |
|                                                                                                                                                                                                                                                                                                                                                                                                                                                                                                                                                                                                                                                                                                                                                                                                                                                                                                                                                                                                                                                                                                                                                                                                                                                                                                                                                                                                                                                                                                                                                                                                                                                                                                                                                                                                                                                                                                                                                                                                                                                                                                                                | 4,574                   | 2,267                        | Short term investment                                                                                                                                                                                                                                                                                                                                                                                                                                                                                                                                                                                                                                                                                                                                                                                                                                                                                                                                                                                                                                                                                                                                                                                                                                                                                                                                                                                                                                                                                                                                                                                                                                                                                                                                                                                                                                                                                                                                                                                                                                                                                                          | 5,116                |                      |
| Enin                                                                                                                                                                                                                                                                                                                                                                                                                                                                                                                                                                                                                                                                                                                                                                                                                                                                                                                                                                                                                                                                                                                                                                                                                                                                                                                                                                                                                                                                                                                                                                                                                                                                                                                                                                                                                                                                                                                                                                                                                                                                                                                           | ,                       | [m]                          | Loans, advances and short term prepayments                                                                                                                                                                                                                                                                                                                                                                                                                                                                                                                                                                                                                                                                                                                                                                                                                                                                                                                                                                                                                                                                                                                                                                                                                                                                                                                                                                                                                                                                                                                                                                                                                                                                                                                                                                                                                                                                                                                                                                                                                                                                                     | 784,486              | 47,301               |
| Date                                                                                                                                                                                                                                                                                                                                                                                                                                                                                                                                                                                                                                                                                                                                                                                                                                                                                                                                                                                                                                                                                                                                                                                                                                                                                                                                                                                                                                                                                                                                                                                                                                                                                                                                                                                                                                                                                                                                                                                                                                                                                                                           | 4                       |                              | Loan to associated company                                                                                                                                                                                                                                                                                                                                                                                                                                                                                                                                                                                                                                                                                                                                                                                                                                                                                                                                                                                                                                                                                                                                                                                                                                                                                                                                                                                                                                                                                                                                                                                                                                                                                                                                                                                                                                                                                                                                                                                                                                                                                                     |                      | 350,000              |
| CURRENT LIABILITIES                                                                                                                                                                                                                                                                                                                                                                                                                                                                                                                                                                                                                                                                                                                                                                                                                                                                                                                                                                                                                                                                                                                                                                                                                                                                                                                                                                                                                                                                                                                                                                                                                                                                                                                                                                                                                                                                                                                                                                                                                                                                                                            |                         | A PORT OF THE REAL PROPERTY. | Other receivables                                                                                                                                                                                                                                                                                                                                                                                                                                                                                                                                                                                                                                                                                                                                                                                                                                                                                                                                                                                                                                                                                                                                                                                                                                                                                                                                                                                                                                                                                                                                                                                                                                                                                                                                                                                                                                                                                                                                                                                                                                                                                                              | 439,439              | 440,921              |
| Trade and other payables                                                                                                                                                                                                                                                                                                                                                                                                                                                                                                                                                                                                                                                                                                                                                                                                                                                                                                                                                                                                                                                                                                                                                                                                                                                                                                                                                                                                                                                                                                                                                                                                                                                                                                                                                                                                                                                                                                                                                                                                                                                                                                       | 613,121                 | 2,978,920                    | Advance income tax                                                                                                                                                                                                                                                                                                                                                                                                                                                                                                                                                                                                                                                                                                                                                                                                                                                                                                                                                                                                                                                                                                                                                                                                                                                                                                                                                                                                                                                                                                                                                                                                                                                                                                                                                                                                                                                                                                                                                                                                                                                                                                             | 282,864              | 249,321              |
| Accrued mark-up / profit                                                                                                                                                                                                                                                                                                                                                                                                                                                                                                                                                                                                                                                                                                                                                                                                                                                                                                                                                                                                                                                                                                                                                                                                                                                                                                                                                                                                                                                                                                                                                                                                                                                                                                                                                                                                                                                                                                                                                                                                                                                                                                       | 34,078                  | 20,042                       | Accrued interest                                                                                                                                                                                                                                                                                                                                                                                                                                                                                                                                                                                                                                                                                                                                                                                                                                                                                                                                                                                                                                                                                                                                                                                                                                                                                                                                                                                                                                                                                                                                                                                                                                                                                                                                                                                                                                                                                                                                                                                                                                                                                                               | and the same         | 7,175                |
| Short term borrowings                                                                                                                                                                                                                                                                                                                                                                                                                                                                                                                                                                                                                                                                                                                                                                                                                                                                                                                                                                                                                                                                                                                                                                                                                                                                                                                                                                                                                                                                                                                                                                                                                                                                                                                                                                                                                                                                                                                                                                                                                                                                                                          | 697,303                 | 7,336                        | Sales tax recoverable                                                                                                                                                                                                                                                                                                                                                                                                                                                                                                                                                                                                                                                                                                                                                                                                                                                                                                                                                                                                                                                                                                                                                                                                                                                                                                                                                                                                                                                                                                                                                                                                                                                                                                                                                                                                                                                                                                                                                                                                                                                                                                          | 2,132,720            | 1,626,330            |
| Current portion of non-current liabilities                                                                                                                                                                                                                                                                                                                                                                                                                                                                                                                                                                                                                                                                                                                                                                                                                                                                                                                                                                                                                                                                                                                                                                                                                                                                                                                                                                                                                                                                                                                                                                                                                                                                                                                                                                                                                                                                                                                                                                                                                                                                                     | STATE OF TAXABLE PARTY. | 49,943                       | Cash and bank balances                                                                                                                                                                                                                                                                                                                                                                                                                                                                                                                                                                                                                                                                                                                                                                                                                                                                                                                                                                                                                                                                                                                                                                                                                                                                                                                                                                                                                                                                                                                                                                                                                                                                                                                                                                                                                                                                                                                                                                                                                                                                                                         | 5,982                | 6,970,962            |
| Unclaimed dividend                                                                                                                                                                                                                                                                                                                                                                                                                                                                                                                                                                                                                                                                                                                                                                                                                                                                                                                                                                                                                                                                                                                                                                                                                                                                                                                                                                                                                                                                                                                                                                                                                                                                                                                                                                                                                                                                                                                                                                                                                                                                                                             | 7,852                   | 8,019                        |                                                                                                                                                                                                                                                                                                                                                                                                                                                                                                                                                                                                                                                                                                                                                                                                                                                                                                                                                                                                                                                                                                                                                                                                                                                                                                                                                                                                                                                                                                                                                                                                                                                                                                                                                                                                                                                                                                                                                                                                                                                                                                                                | 21,985,512           | 20,338,833           |
|                                                                                                                                                                                                                                                                                                                                                                                                                                                                                                                                                                                                                                                                                                                                                                                                                                                                                                                                                                                                                                                                                                                                                                                                                                                                                                                                                                                                                                                                                                                                                                                                                                                                                                                                                                                                                                                                                                                                                                                                                                                                                                                                | 1,352,354               | 3,064,260                    | Carlotte and the second | - Charles            | Service Constitution |
| Total liabilities                                                                                                                                                                                                                                                                                                                                                                                                                                                                                                                                                                                                                                                                                                                                                                                                                                                                                                                                                                                                                                                                                                                                                                                                                                                                                                                                                                                                                                                                                                                                                                                                                                                                                                                                                                                                                                                                                                                                                                                                                                                                                                              | 1,356,928               | 3,066,527                    |                                                                                                                                                                                                                                                                                                                                                                                                                                                                                                                                                                                                                                                                                                                                                                                                                                                                                                                                                                                                                                                                                                                                                                                                                                                                                                                                                                                                                                                                                                                                                                                                                                                                                                                                                                                                                                                                                                                                                                                                                                                                                                                                | H C P P P            |                      |
| TOTAL EQUITY AND LIABILITIES                                                                                                                                                                                                                                                                                                                                                                                                                                                                                                                                                                                                                                                                                                                                                                                                                                                                                                                                                                                                                                                                                                                                                                                                                                                                                                                                                                                                                                                                                                                                                                                                                                                                                                                                                                                                                                                                                                                                                                                                                                                                                                   | 26,506,357              | 25,630,914                   | TOTAL ASSETS                                                                                                                                                                                                                                                                                                                                                                                                                                                                                                                                                                                                                                                                                                                                                                                                                                                                                                                                                                                                                                                                                                                                                                                                                                                                                                                                                                                                                                                                                                                                                                                                                                                                                                                                                                                                                                                                                                                                                                                                                                                                                                                   | 26,506,357           | 25,630,914           |
| A SE ASSESSMENT OF THE PARTY OF | E STORE OF              | 72 02                        |                                                                                                                                                                                                                                                                                                                                                                                                                                                                                                                                                                                                                                                                                                                                                                                                                                                                                                                                                                                                                                                                                                                                                                                                                                                                                                                                                                                                                                                                                                                                                                                                                                                                                                                                                                                                                                                                                                                                                                                                                                                                                                                                |                      |                      |