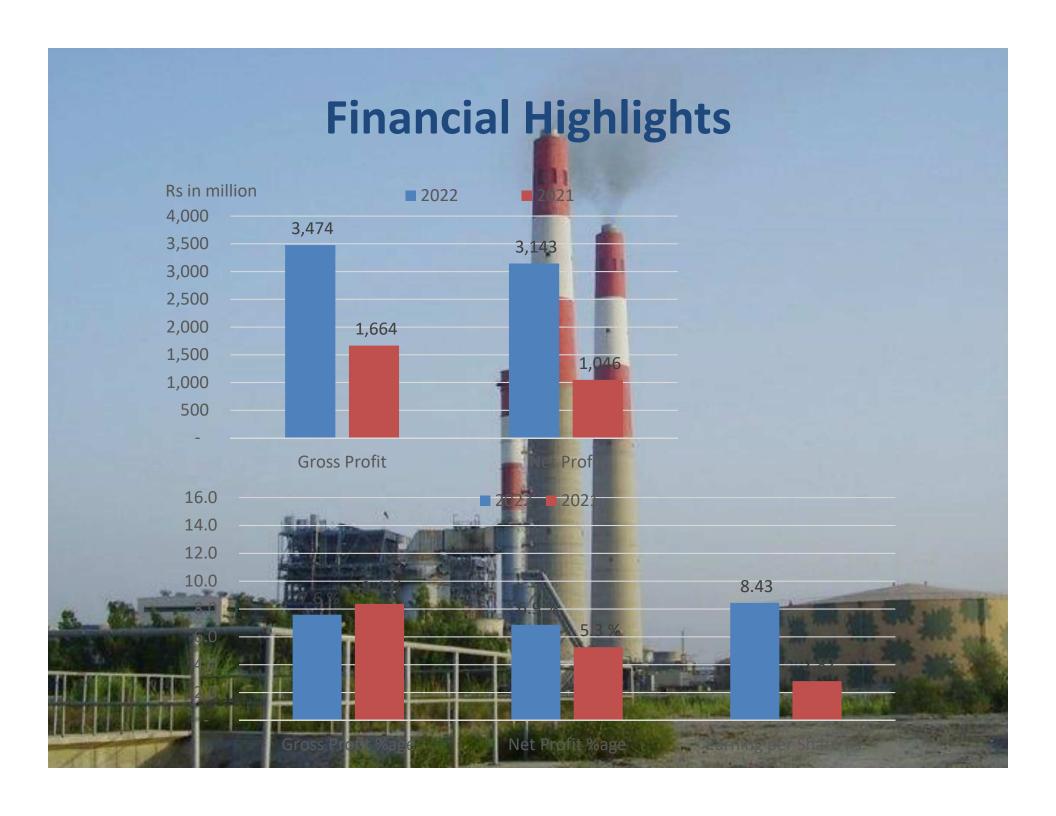

27    |  |  |  |  |  |
| (260,865)            | (228,689)    |  |  |  |  |  |
| (4,943)              | (136,274)    |  |  |  |  |  |
| 202,302              | 75,267       |  |  |  |  |  |
| 3,410,364            | 1,374,431    |  |  |  |  |  |
| (274,130)            | (325,087)    |  |  |  |  |  |
| 3,136,234            | 1,049,344    |  |  |  |  |  |
|                      |              |  |  |  |  |  |
| 3,136,234            | 1,049,344    |  |  |  |  |  |
|                      |              |  |  |  |  |  |
| 1                    | turnet.      |  |  |  |  |  |
| 6,931                | (3,114)      |  |  |  |  |  |
|                      | - A          |  |  |  |  |  |
| 6,931                | (3,114)      |  |  |  |  |  |
| 3,143,165            | 1,046,230    |  |  |  |  |  |

8.43









## Challenges