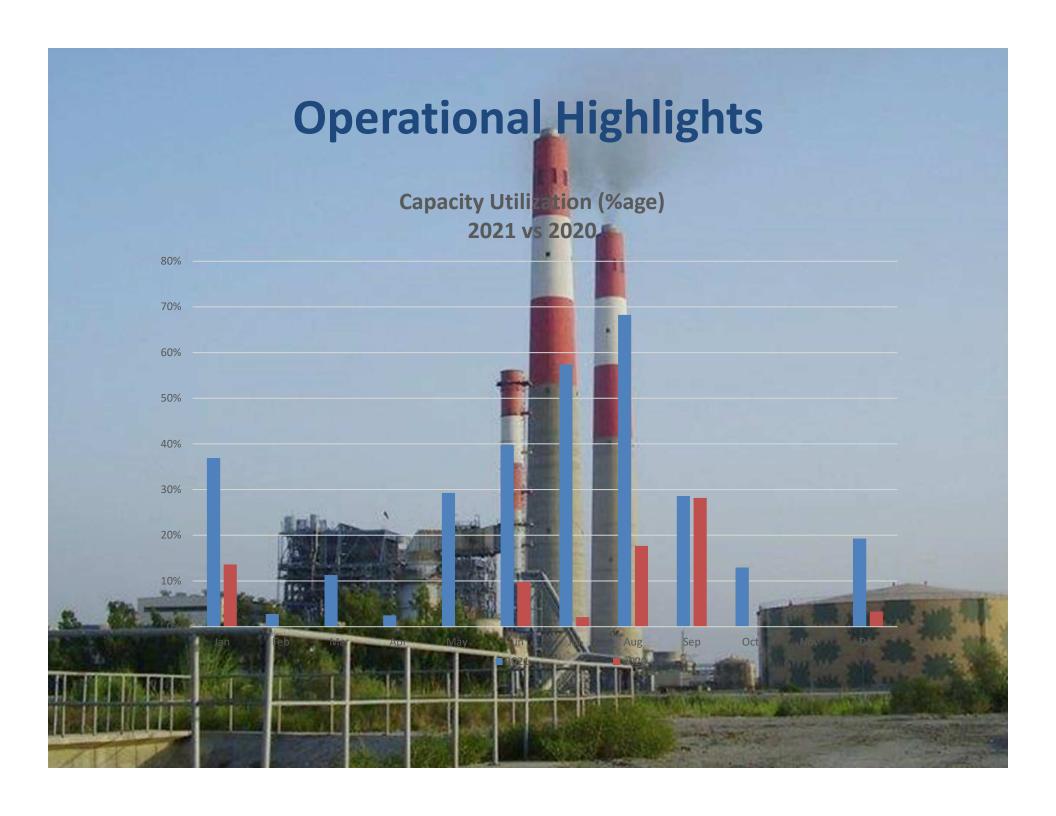

## Challenges

Although the Company received a significant amount of Rs.34.815 billion on account of overdue receivables from CPPA-G during the current year including the two installments totaling Rs.16.337 billion, under the settlement agreement, however, our sole customer, CPPA-G remains unable to meet its obligations in accordance with the Power Purchase Agreement (PPA) which are secured under a sovereign guarantee of Government of Pakistan. As on 31 December 2021, an amount of Rupees 6.852 billion was outstanding against CPPA-G. We feel the overdue receivables may surmount once again, in future, if CPPA-G continues to default in making payments of overdue invoices on timely basis, due to the circular debt problem plaguing power sector of the country