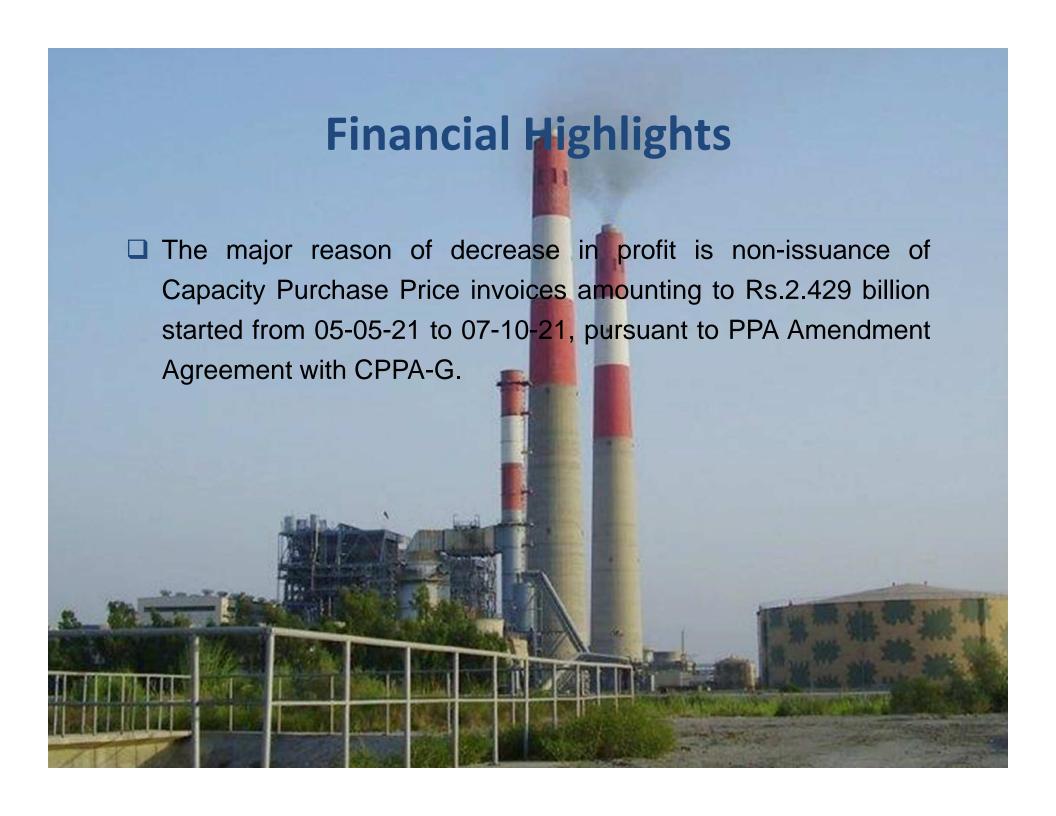

## Challenges

Although the Company received a significant amount of Rs.34.815 billion on account of overdue receivables from CPPA-G during the current year including the two installments totaling Rs.16.337 billion, under the settlement agreement, however, our sole customer, CPPA-G remains unable to meet its obligations in accordance with the Power Purchase Agreement (PPA) which are secured under a sovereign guarantee of Government of Pakistan. As on 31 December 2021, an amount of Rupees 6.852 billion was outstanding against CPPA-G. We feel the overdue receivables may surmount once again, in future, if CPPA-G continues to default in making payments of overdue invoices on timely basis, due to the circular debt problem plaguing power sector of the country