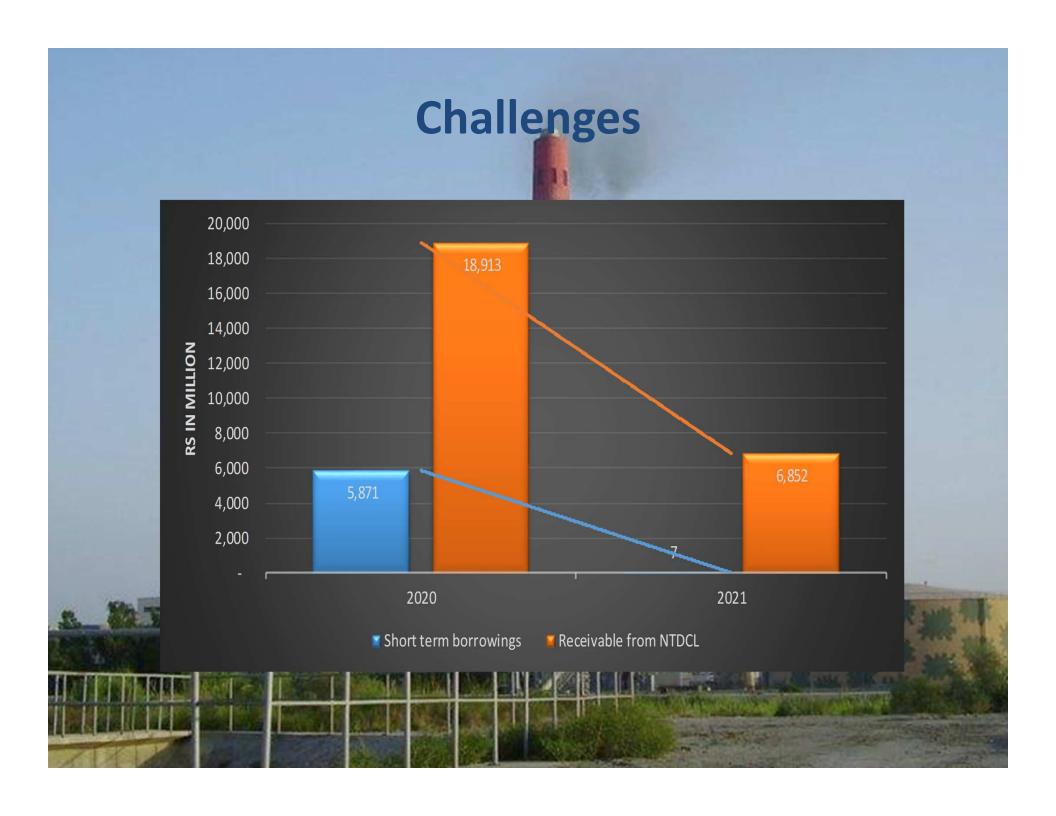

## Challenges

Although the Company received a significant amount of Rs.34.815 billion on account of overdue receivables from CPPA-G during the current year including the two installments totaling Rs.16.337 billion, under the settlement agreement, however, our sole customer, CPPA-G remains unable to meet its obligations in accordance with the Power Purchase Agreement (PPA) which are secured under a sovereign guarantee of Government of Pakistan. As on 31 December 2021, an amount of Rupees 6.852 billion was outstanding against CPPA-G. We feel the overdue receivables may surmount once again, in future, if CPPA-G continues to default in making payments of overdue invoices on timely basis, due to the circular debt problem plaguing power sector of the country