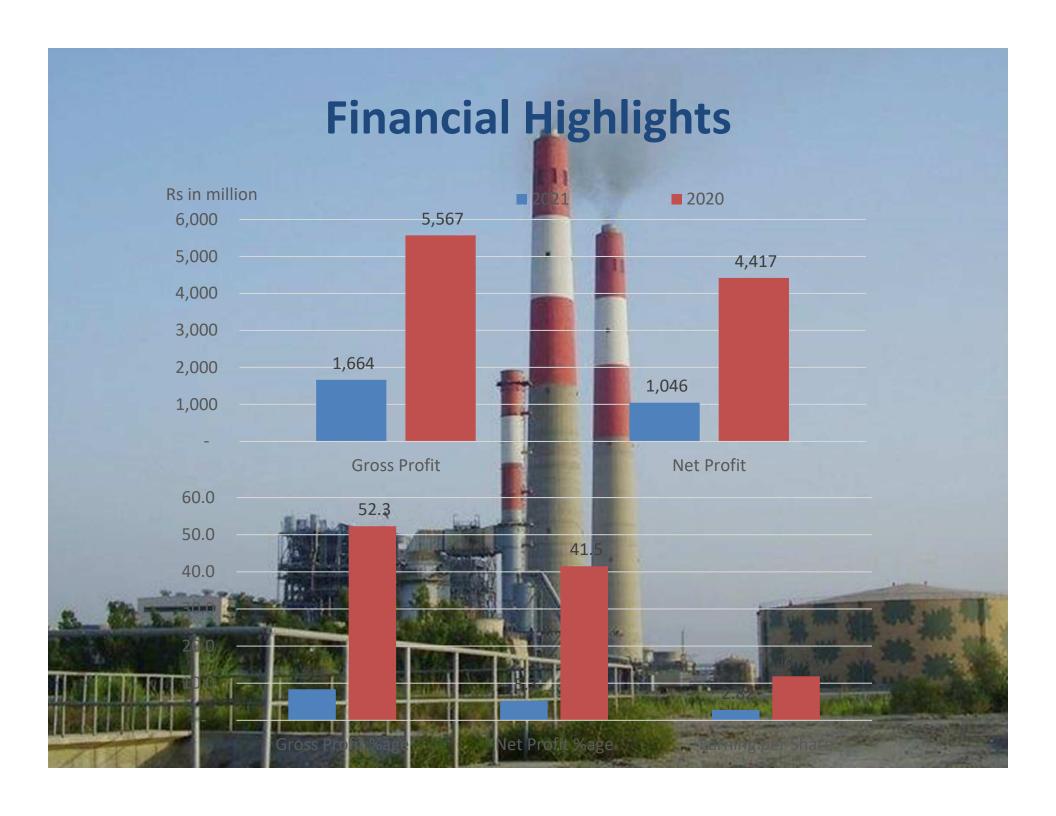

2.82

2021

19,900,766

(18,236,639)

1,664,127

(228,689)

(136,274)

1,374,431

(325,087)

1,049,344

1,049,344

75.267

2020

10,645,671

(5,078,317)

5,567,354

(213,148)

(2,961)

66.946

5,418,191

(1,006,909)

4,411,282

4,411,282

11.86

|               | (3,114)      | 6,243           |
|---------------|--------------|-----------------|
| -             | Mile William | See State State |
|               | (3,114)      | 6,243           |
| 1,0           | )46,230      | 4,417,525       |
| PANNING STATE | See See See  | THE RESERVE     |